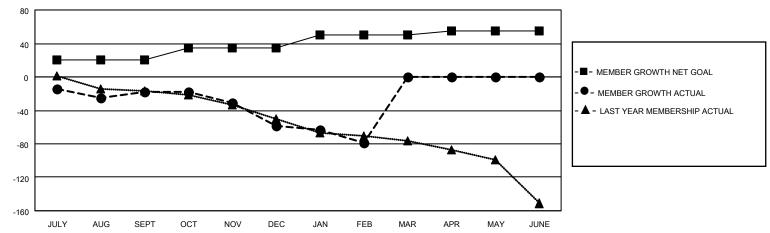

## DIstrict 43 K

| Clubs         |               |             |               | Members               |                        |                         |                                                    |  |
|---------------|---------------|-------------|---------------|-----------------------|------------------------|-------------------------|----------------------------------------------------|--|
|               | RESULTS FOR   | R 2020-2021 |               | RESULTS FOR 2020-2021 |                        |                         |                                                    |  |
| QUARTER       | NEW CLUB GOAL | NEW CLUBS   | DROPPED CLUBS | QUARTER MEM           | BER GROWTH NET<br>GOAL | MEMBER GROWTH<br>ACTUAL | DROPPED<br>MEMBERS ACTUAL<br>(including transfers) |  |
| JULY/AUG/SEPT | 1             | 0           | 0             | JULY/AUG/SEPT         | 20                     | 20                      | 34                                                 |  |
| OCT/NOV/DEC   | 0             | 0           | 0             | OCT/NOV/DEC           | 15                     | 31                      | 69                                                 |  |
| JAN/FEB/MAR   | 1             | 0           | 1             | JAN/FEB/MAR           | 15                     | 19                      | 37                                                 |  |
| APR/MAY/JUNE  | 1             | 0           | 0             | APR/MAY/JUNE          | 5                      | 0                       | 0                                                  |  |

#### GOALS AND ACTUAL MEMBERS CUMULATIVE

| DROPPED CLUBS: 1           |     | 25 CLUBS OF 70 ADDED 1 OR MORE<br>NEW MEMBERS | GENDER DISTRIBUTION  MALE 1,263 (67.04%)  FEMALE 621 (32.96%) |               |     |
|----------------------------|-----|-----------------------------------------------|---------------------------------------------------------------|---------------|-----|
| DROPPED MEMBERS            |     |                                               | PEWALE                                                        | 021 (32.9070) |     |
| DECEASED                   | 27  | CLICK HERE FOR CUMULATIVE                     | TOTAL FAMILY UNIT MEMBERS                                     |               | 367 |
| CLUB CANCELLED 6 OTHER 107 |     | MEMBERSHIP DATA                               | FAMILY MEMBERS PAYING HALF DUES                               |               | 100 |
|                            |     |                                               |                                                               |               | 188 |
| TOTAL                      | 140 |                                               |                                                               |               |     |