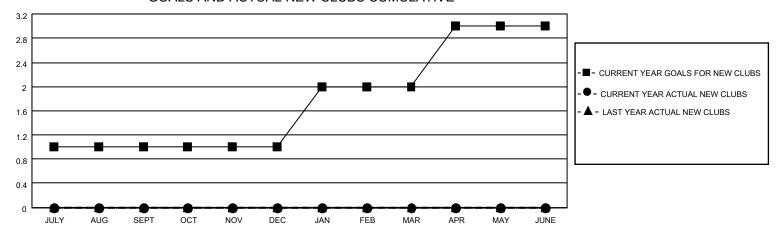

## DIstrict 43 K

| Clubs         |               |             |               | Members               |                        |                         |                                                    |  |
|---------------|---------------|-------------|---------------|-----------------------|------------------------|-------------------------|----------------------------------------------------|--|
|               | RESULTS FOR   | R 2020-2021 |               | RESULTS FOR 2020-2021 |                        |                         |                                                    |  |
| QUARTER       | NEW CLUB GOAL | NEW CLUBS   | DROPPED CLUBS | QUARTER MEM           | BER GROWTH NET<br>GOAL | MEMBER GROWTH<br>ACTUAL | DROPPED<br>MEMBERS ACTUAL<br>(including transfers) |  |
| JULY/AUG/SEPT | 1             | 0           | 0             | JULY/AUG/SEPT         | 20                     | 20                      | 34                                                 |  |
| OCT/NOV/DEC   | 0             | 0           | 0             | OCT/NOV/DEC           | 15                     | 31                      | 69                                                 |  |
| JAN/FEB/MAR   | 1             | 0           | 1             | JAN/FEB/MAR           | 15                     | 19                      | 37                                                 |  |
| APR/MAY/JUNE  | 1             | 0           | 0             | APR/MAY/JUNE          | 5                      | 0                       | 0                                                  |  |

#### GOALS AND ACTUAL NEW CLUBS CUMULATIVE